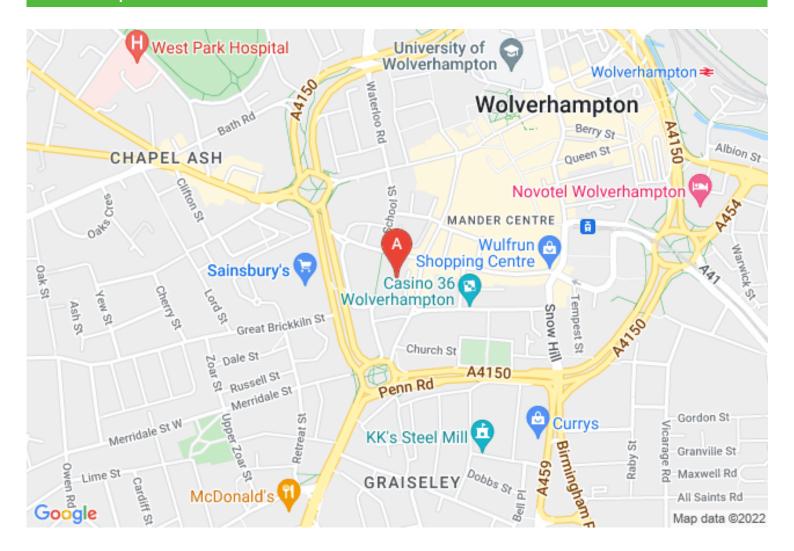

#### Location

The property is prominently situated within Market Square within the heart of Wolverhampton City Centre, fronting Salop Street which has direct access on to the A4150 St Mark's Ring Road.

The property is situated within a well-established mixed retail and commercial location within Wolverhampton city centre.

# **Location Map**