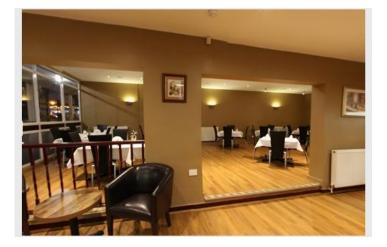

## Description

Ground floor lock up restaurant for approximately 70 covers with fully fitted kitchen, extraction canopy and walk in fridge/freezer.

The premises has its own gas, electric and water supply, staff and customer toilet facilities.

## **Additional Images**