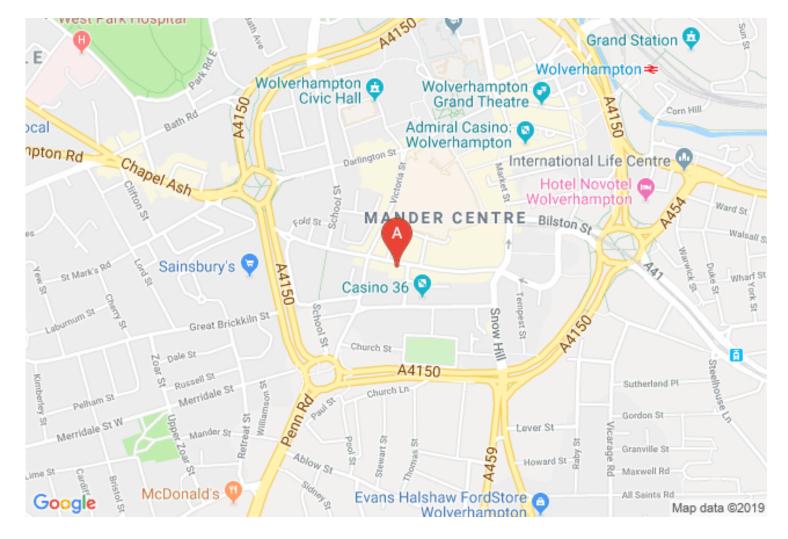

## Location

The restaurant former 'La Bunica' is located in the city centre in the Newall Palmer building by the new Casino 36 development and a short walk from the Wulfrun Centre, train, bus and metro stations.