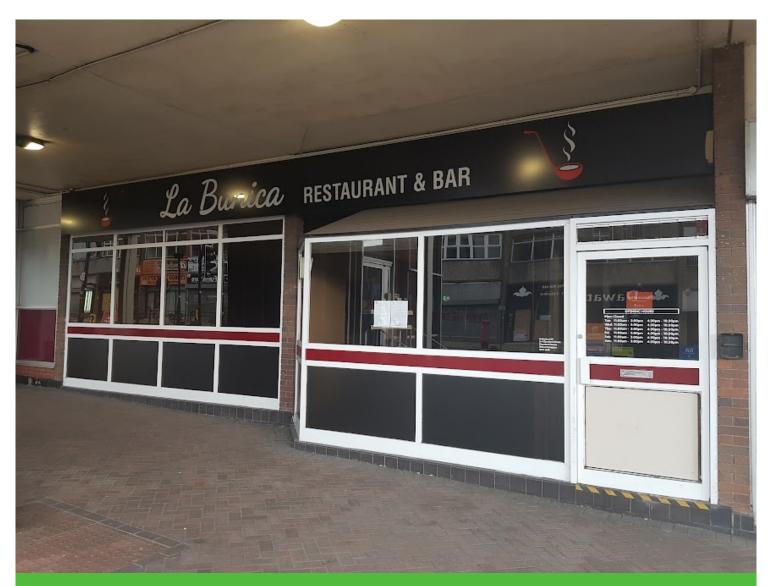

# Commercial Property Agents | 01902 425646

6 Waterloo Road Wolverhampton, WV1 4BL

3-4, Cleveland Court, Cleveland Street, Wolverhampton, WV1

**Size** 1,835 sq ft (170 sq m)

**Rent** £16,000

## Location

The restaurant former 'La Bunica' is located in the city centre in the Newall Palmer building by the new Casino 36 development and a short walk from the Wulfrun Centre, train, bus and metro stations.

## Description

Ground floor lock up restaurant for approximately 70 covers with fully fitted kitchen, extraction canopy and walk in fridge/freezer.

The premises has its own gas, electric and water supply, staff and customer toilet facilities.