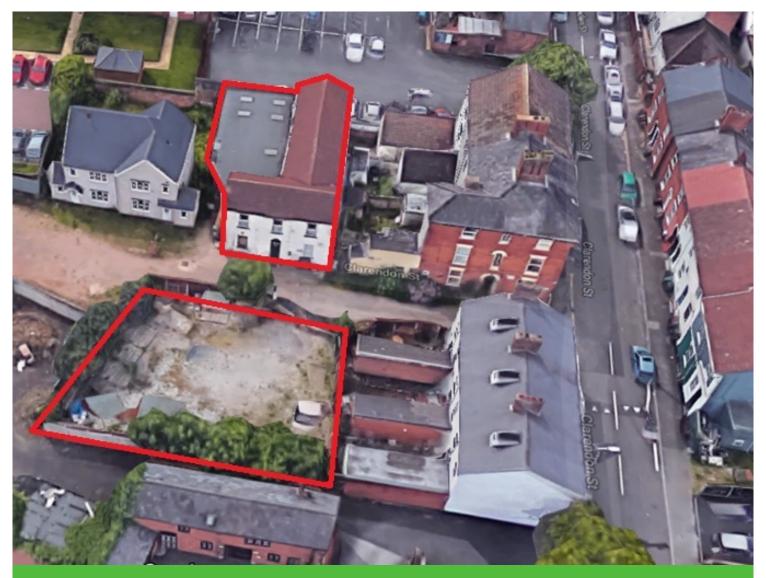

# Commercial Property Agents | 01902 425646

6 Waterloo Road Wolverhampton, WV1 4BL

26 Clarendon Street, Wolverhampton, WV3 9PP

**Size** 1,800 sq ft (167 sq m)

**Rent** £14,400

## Location

The property is located just off the A41 Tettenhall Road, a short distance from Wolverhampton city centre

#### Description

The property comprises a storage/workshop unit that comes together with an external gated yard/compound area

The property has been in use as motor trade

| Accommodation    |            |  |
|------------------|------------|--|
| Store / Workshop | 1800 sq ft |  |
| Yard             | 380 sq yd  |  |
|                  |            |  |