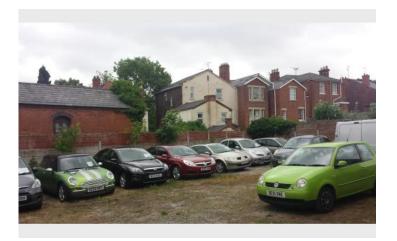

#### Description

The property comprises a storage/workshop unit that comes together with an external gated yard/compound area

The property has been in use as motor trade

| Accommodation    |            |  |
|------------------|------------|--|
| Store / Workshop | 1800 sq ft |  |
| Yard             | 380 sq yd  |  |
|                  |            |  |