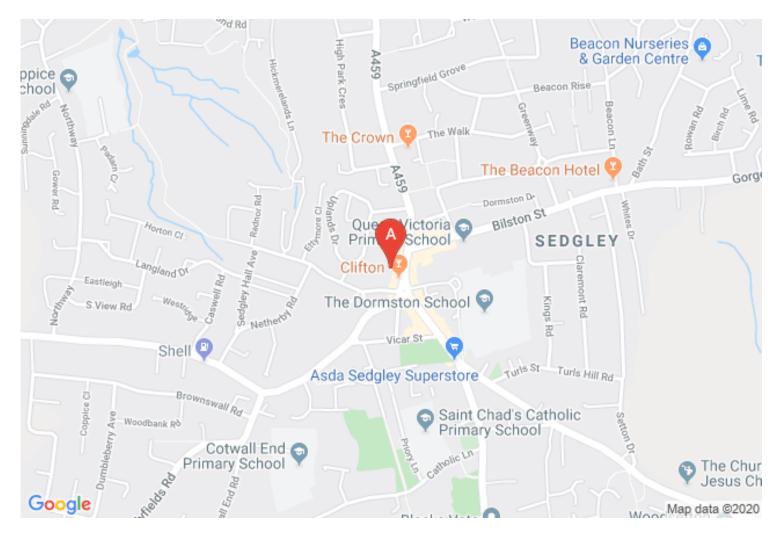

#### Location

Sedgley is a popular market town situated between Dudley and Wolverhampton

The shop is located in a prominent location in the centre of Sedgley on the main A459 High Street, just off the Bull Ring.