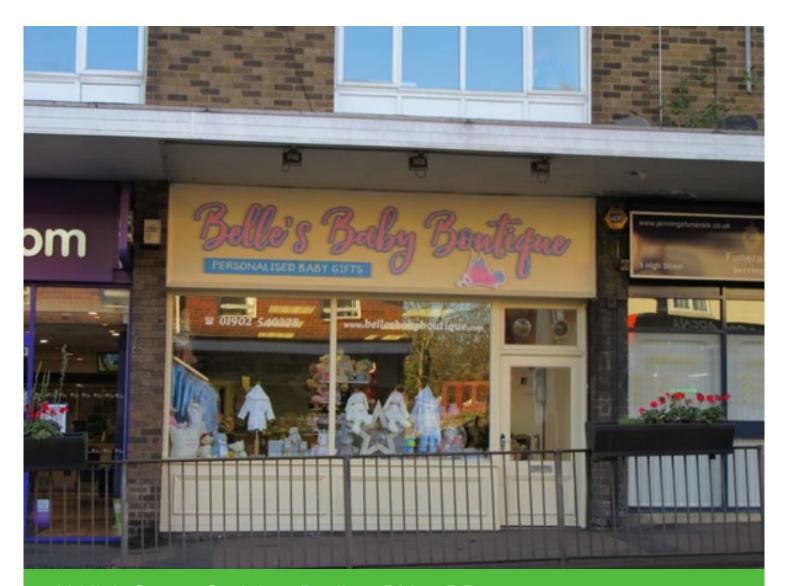

#### **Description**

The property comprises a ground floor shop in the High Street shopping parade and formerly traded as Belles Baby Boutique

Nearby traders in the block include Subway, West Brom Building Society, Betfred

#### Location

Sedgley is a popular market town situated between Dudley and Wolverhampton

The shop is located in a prominent location in the centre of Sedgley on the main A459 High Street, just off the Bull Ring.