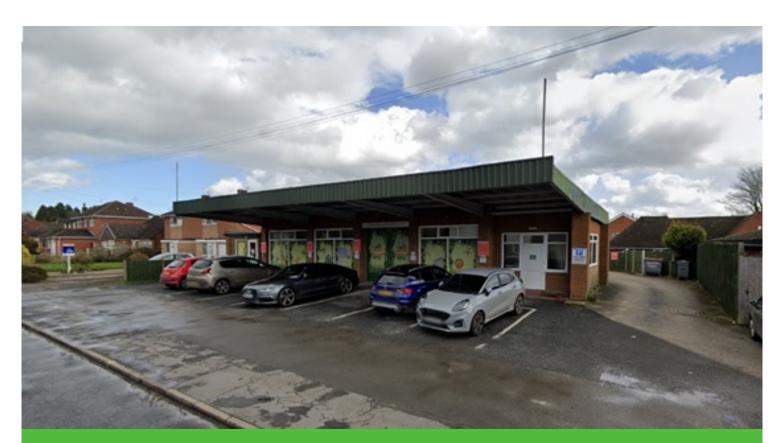

#### Location

The property is located just at the edge of Codsall village centre, just off the Bakers Way bypass

Wolverhampton city centre is about four miles to the east

#### **Description**

The property comprises a large single storey building together with extensive car parking areas

The property has recently been in a use a a childs soft play centre

#### **Accommodation**

Gross internal area 3433ft2

Forecourt parking area

Large rear car park