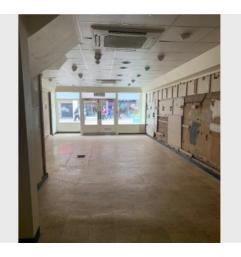

## **Description**

The property comprises a double shop front with central entrance doors leading into a large retail area which in turn leads to a number of rear stores which, could easily be incorporated into the retail / trading area if required. Stairs lead to a large first floor room with a further large second room with kitchen unit and W.C. facility.

#### **Accommodation**

All areas are approximate and measured on a net internal basis.

Retail Area 55.52 sq.m 597 sq.ft

Ancillary 75.56 sq.m 813 sq.ft

First Floor 32.26 sq.m 346 sq.ft