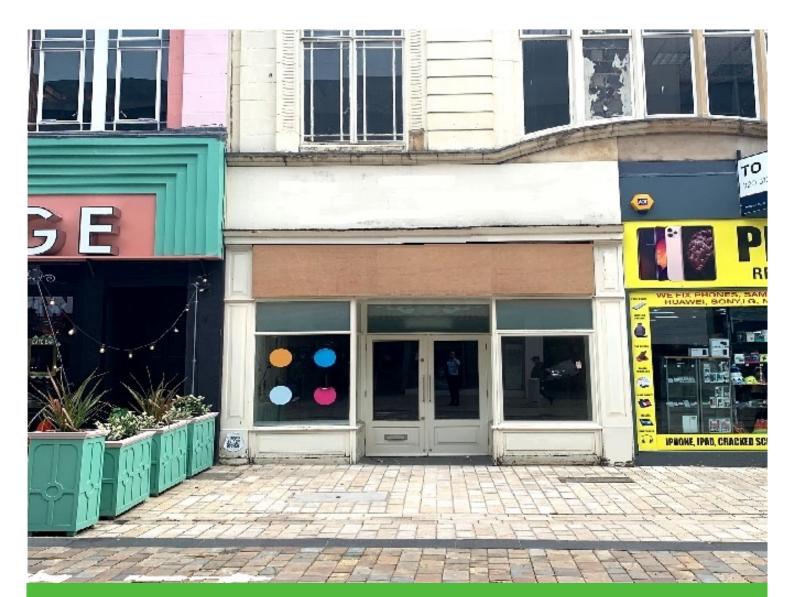

#### Location

The property is located in a prime position on Wolverhampton's main shopping street. Nearby operators include, Wilkos, B&M, Marks & Spencer and Lupo Lounge with a further mix of local and national operators. The property is in close proximity to both the bus and newly refurbished train station and there are also a number of public car parks within close proximity.

## **Description**

The property comprises a double shop front with central entrance doors leading into a large retail area which in turn leads to a number of rear stores which, could easily be incorporated into the retail / trading area if required. Stairs lead to a large first floor room with a further large second room with kitchen unit and W.C. facility.