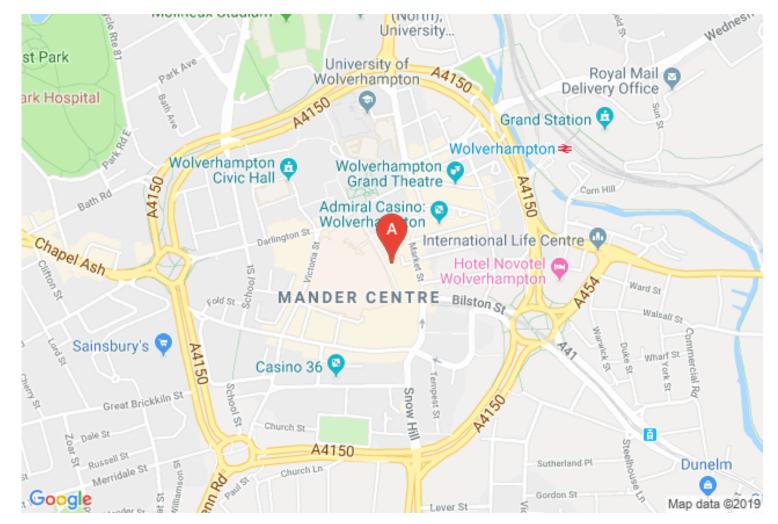

#### Location

The property is located in a prime position on Wolverhampton's main shopping street. Nearby operators include, Wilkos, B&M, Marks & Spencer and Lupo Lounge with a further mix of local and national operators. The property is in close proximity to both the bus and newly refurbished train station and there are also a number of public car parks within close proximity.