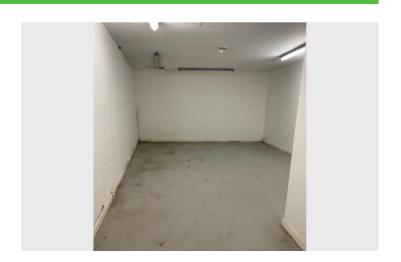

## **Description**

The property comprises a double shop front with central entrance doors leading into a large retail area which in turn leads to a number of rear stores which, could easily be incorporated into the retail / trading area if required. Stairs lead to a large first floor room with a further large second room with kitchen unit and W.C. facility.

#### **Accommodation**

All areas are approximate and measured on a net internal basis.

Retail Area 55.52 sq.m 597 sq.ft

Ancillary 75.56 sq.m 813 sq.ft

First Floor 32.26 sq.m 346 sq.ft