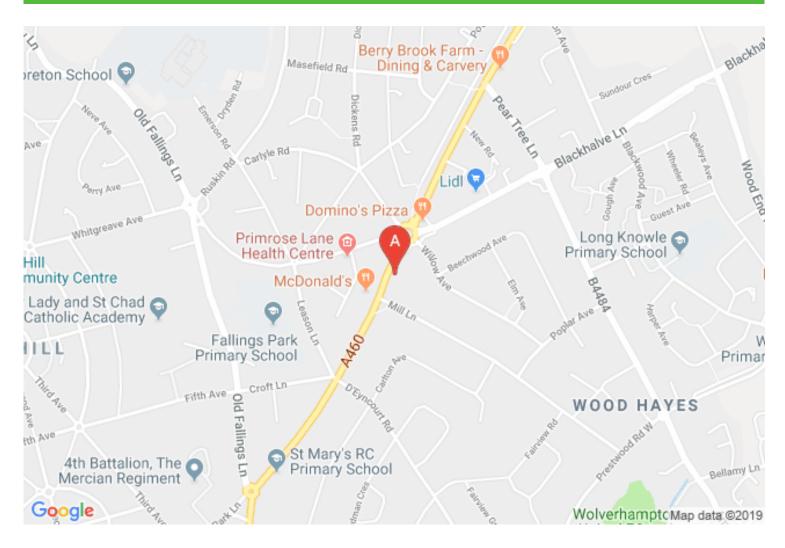

### Location

The property is located at the junction of the A460 Cannock Road and Willow Avenue, approximately 21/2 miles north west of Wolverhampton City Centre in a suburb known as The Scotlands. It offers a good mix of local and national retailers within the vicinity to include McDonalds, Tesco Express, Greggs, Subway, Dominos and Lidl all served by a large residential catchment.