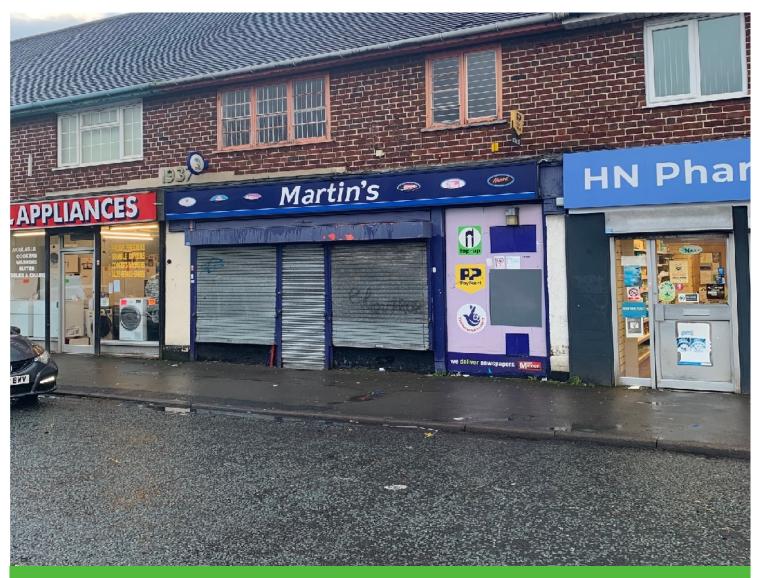

## Description

The mid terrace, two storey property is of brick construction, surmounted by a pitched tiled roof and for many years has traded as a newsagent. Internally the property comprises ground floor retail area with store, stairs off a front lobby lead to further storage areas comprising 3 rooms, former bathroom and separate W.C. The upper floors have historically been used for residential and would suit a similar use, subject to obtaining the necessary consents. To the rear is an enclosed yard with shared access off Willow Avenue.