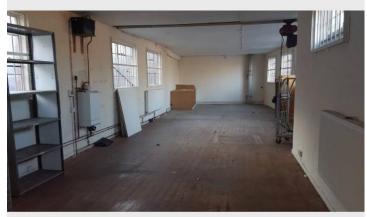

#### **Description**

The property comprises a storage premises arranged over ground and first floors

#### **Accommodation**

Gross internal areas

Ground Floor 1741ft2

First Floor 978ft2