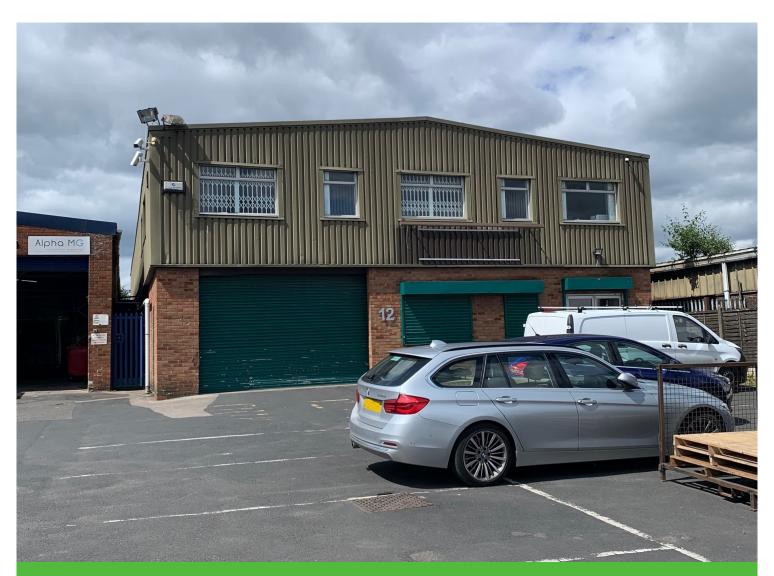

### Location

The property is located on Sutherland Avenue, opposite Monmore Green Stadium, close to its junction with the A41 Bilston Road.

# **Description**

The property comprises a portal framed building with part brick and block elevations and profile sheet cladding to the remainder. Internally the unit benefits from an eaves height of 5.4 m and has overhead gas heaters, strip lighting and roller shutter (3m clearance) access to the forecourt. In addition there are integral two storey offices which benefit from gas fired central heating, carpeting, suspended ceilings with recessed lighting. To the front of the property is a large tarmac forecourt (access shared with adjoining occupier) providing ample parking and loading facilities.