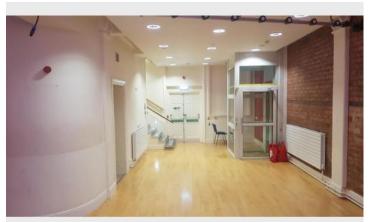

## **Description**

The property is arranged over ground floor and basement, with passenger lift from ground to basement.

There is a disabled toilet at ground floor, and further toilets at basement level.