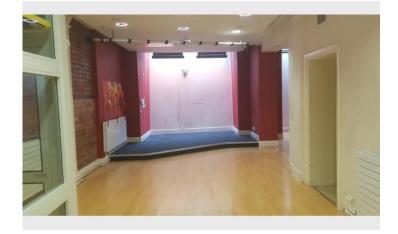

## **Description**

The property is arranged over ground floor and basement, with passenger lift from ground to basement.

There is a disabled toilet at ground floor, and further toilets at basement level.

The basement level benefits from natural light.