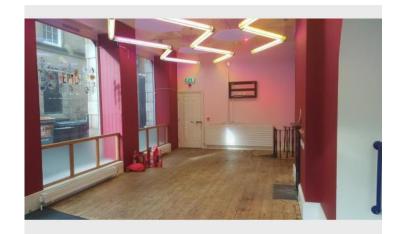

## **Description**

The property is arranged over ground floor and basement, with passenger lift from ground to basement.

There is a disabled toilet at ground floor, and further toilets at basement level.

The basement level benefits from natural light.