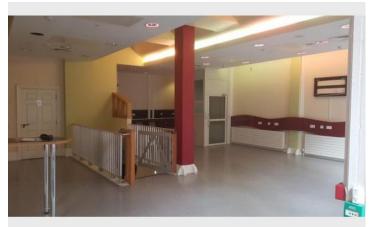

#### Location

The premises used to trade as Epic Cafe and is located in Wolverhampton City centre near to the University and Wolverhampton Art Gallery.

Directly opposite to Coral, William Hill, The Posada and Hooded Ram.

## **Description**

The property is arranged over ground floor and basement, with passenger lift from ground to basement.

There is a disabled toilet at ground floor, and further toilets at basement level.

The basement level benefits from natural light.