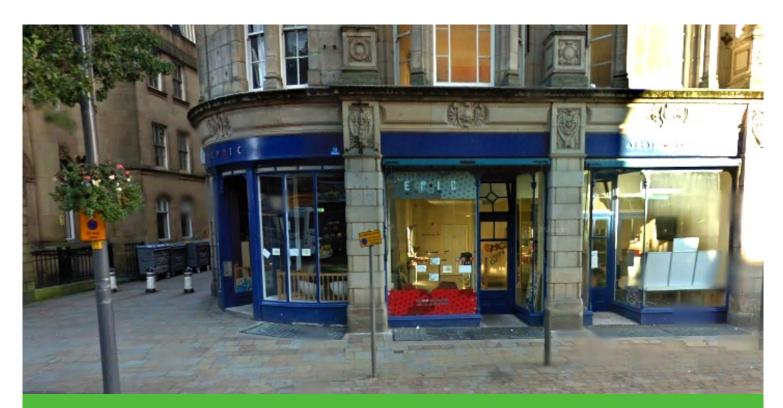

#### Location

The premises used to trade as Epic Cafe and is located in Wolverhampton City centre near to the University and Wolverhampton Art Gallery.

Directly opposite to Coral, William Hill, The Posada and Hooded Ram.