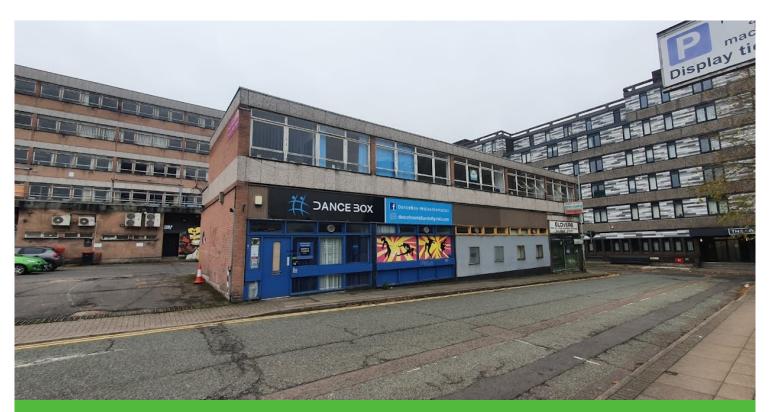

# Commercial Property Agents | 01902 425646

6 Waterloo Road Wolverhampton, WV1 4BL

11 Clarence Street, Wolverhampton, WV1 4JL

**Size** 1,906 sq ft (177 sq m)

**Rent** £15,000

#### Description

The property comprises a two storey building , formerly in use as a dance school

| Accommodation |            |  |  |  |
|---------------|------------|--|--|--|
| Ground floor  | 1083 sq ft |  |  |  |
| First Floor   | 823 sq ft  |  |  |  |