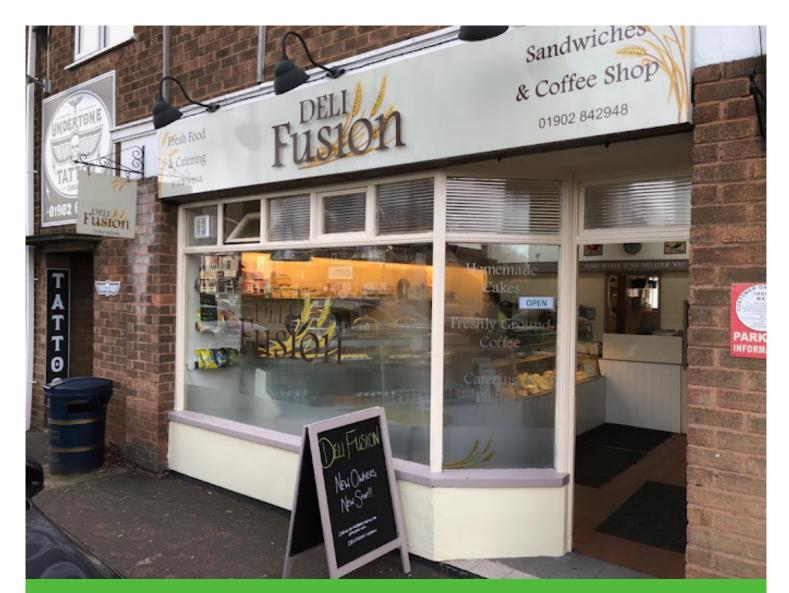

# Commercial Property Agents | 01902 425646

6 Waterloo Road Wolverhampton, WV1 4BL



106 Wolverhampton Road, Birches Bridge, Codsall, WV8 1PE

# TO LET

RETAIL & LEISURE

**Size** 476 sq ft (44 sq m)

**Rent** £14,250

#### Location

The property is located within the popular district of Codsall about three miles west of Wolverhampton, and located within a thriving neighbourhood shopping centre

### **Description**

The property comprises a former sandwich shop / deli

#### **Accommodation**

Shop 450 sq ft

Store 26 sq ft

#### Rent

£14250pa exclusive

#### **Business Rates**

Rateable Value £10500

### Viewing

Strictly by appointment

MISREPRESENTATION ACT 1967: Michael Tromans & Co. for itself and for the vendors or lessors of this property whose agents they are give notice that are a general outline only for the guidance of indending purchasers or lessees, and do n