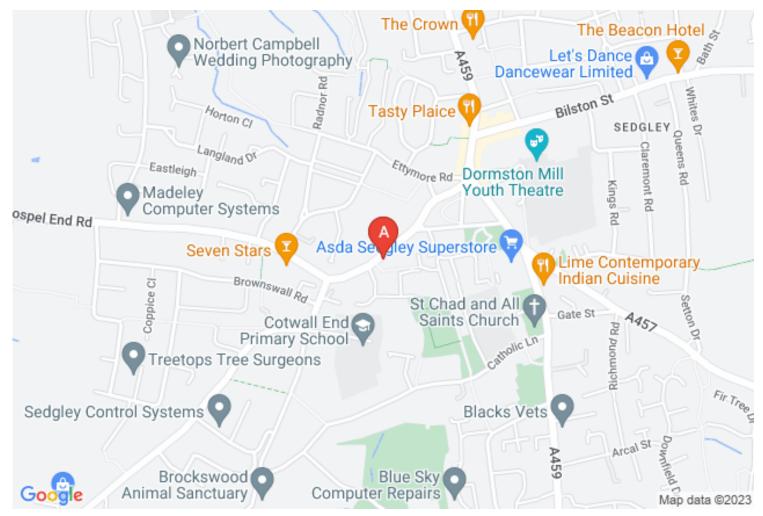

#### Location

The property is located on Gospel End Street, a short distance from its junction with Vicar Street and the centre of Sedgley which, is home to a number of local and national occupiers. Sedgley is located approximately 3 miles south of Wolverhampton City Centre and 3 miles north of Dudley town centre.