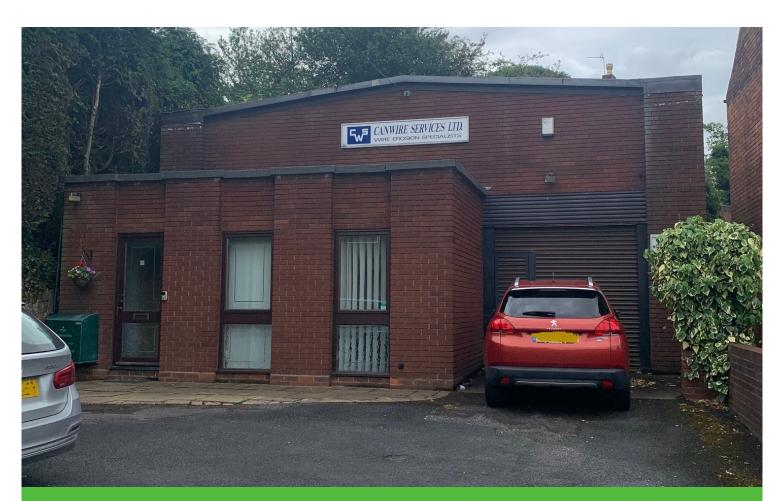

#### **Description**

The detached warehouse / workshop is of portal frame construction with full height brick elevations surmounted by a pitched roof which is internally lined, with a single storey office area to the front with flat roof over. Internally the unit comprises a small lobby, reception, office, main warehouse and W.C. facilities. The warehouse has been partitioned to provide a large ground floor office with storage above.

The property benefits from a gas supply, 3 phase electrics, manual roller shutter and an eaves height of 4.1m. To the front is a tarmac forecourt providing ample parking.

#### **Accommodation**

Ground Floor 115.60sq.m 1,244sq.ft

First Floor 36.96sq.m 398sq.ft