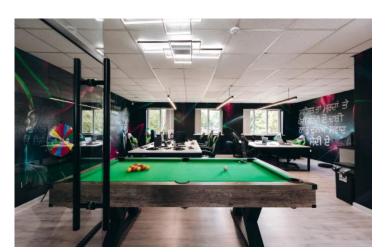

#### Description

The property comprises a first floor suite within a modern two storey office building with associated car parking area

The recently refurbished (to a very high standard) accommodation is mainly open plan style, and has a glass partitioned board room with herringbone flooring. The main open area has laminate flooring

Private toilet facility also included. Items such as board room table, chairs, desks, Smart TV and pool table are available to purchase by negotiation