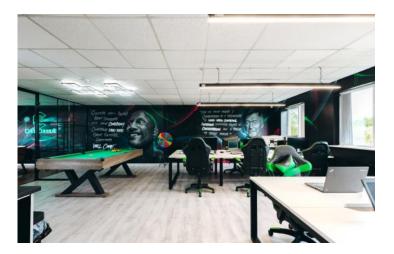

#### Description

The property comprises a first floor suite within a modern two storey office building with associated car parking area

The recently refurbished (to a very high standard) accommodation is mainly open plan style, and has a glass partitioned board room with herringbone flooring. The main open area has laminate flooring

The suite further benefits from energy efficient lighting and energy efficient electric heating. Everything can be operated by voice, smart device and manually

The entrance door is unlocked via thumb print, smart device or unique code. A brand new kitchenette has also recently been installed

Private toilet facility also included. Items such as board room table, chairs, desks, Smart TV and pool table are available to purchase by negotiation