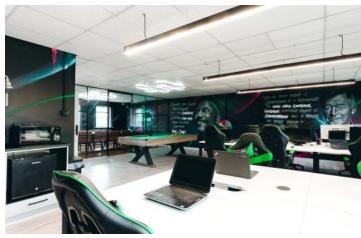

#### Description

The property comprises a first floor suite within a modern two storey office building with associated car parking area

The recently refurbished (to a very high standard) accommodation is mainly open plan style, and has a glass partitioned board room with herringbone flooring. The main open area has laminate flooring

The suite further benefits from energy efficient lighting and energy efficient electric heating. Everything can be operated by voice, smart device and manually

The entrance door is unlocked via thumb print, smart device or unique code. A brand new kitchenette has also recently been installed

Private toilet facility also included. Items such as board room table, chairs, desks, Smart TV and pool table are available to purchase by negotiation