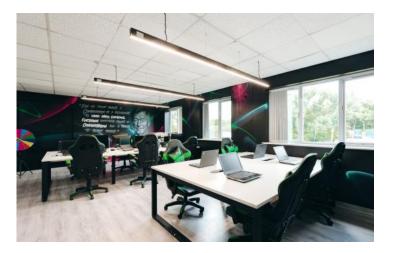

#### Description

The property comprises a first floor suite within a modern two storey office building with associated car parking area

The recently refurbished (to a very high standard) accommodation is mainly open plan style, and has a glass partitioned board room with herringbone flooring. The main open area has laminate flooring

The suite further benefits from energy efficient lighting and energy efficient electric heating. Everything can be operated by voice, smart device and manually

The entrance door is unlocked via thumb print, smart device or unique code. A brand new kitchenette has also recently been installed

Private toilet facility also included. Items such as board room table, chairs, desks, Smart TV and pool table are available to purchase by negotiation