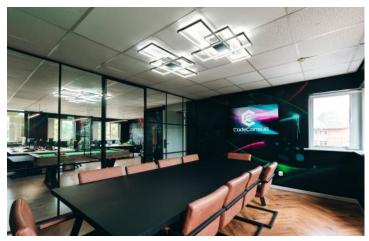

#### Description

The property comprises a first floor suite within a modern two storey office building with associated car parking area

The recently refurbished (to a very high standard) accommodation is mainly open plan style, and has a glass partitioned board room with herringbone flooring. The main open area has laminate flooring

Private toilet facility also included. Items such as board room table, chairs, desks, Smart TV and pool table are available to purchase by negotiation