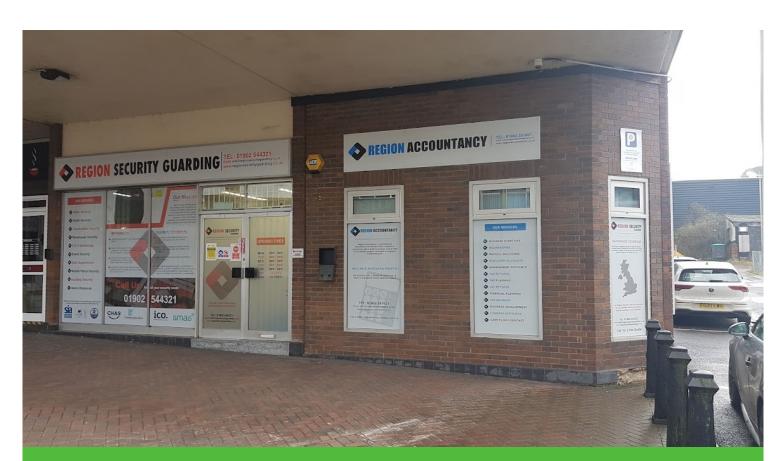

#### Location

The premises are located in the city, a short walk from the train, bus and metro stations.

# **Description**

The premises consist of a ground floor lock up shop/office with A2 financial services consent.