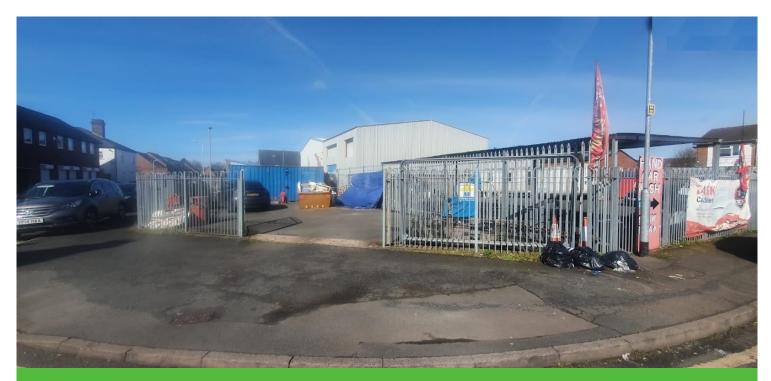

#### **Description**

The property comprises a small self contained yard, gated and with tarmac surface

The property presenty also provides a shipping container

#### **Accommodation**

Total yard area circa 1600 sq ft

Container circa 160 sq ft