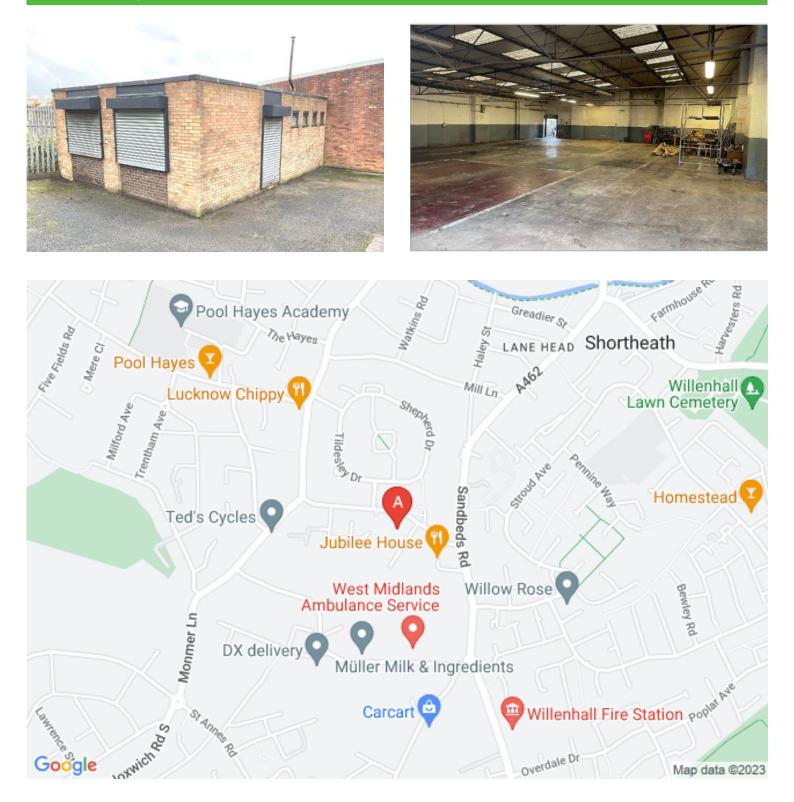

#### Location

The property is located on Spring Lane, Willenhall between Ashmore Lake Road and Sandbeds Road. The surrounding area is predominantly industrial, with a large residential catchment in close proximity.

#### Description

The detached warehouse is of brick construction with a steel trussed, mono pitch roof surmounted by lined steel profile sheeting with translucent roof sheets. Internally the unit comprises a large open plan space with concertina loading door, an eaves height of 3.1m with offices, W.C. and kitchen facilities, the unit also benefits from a 3 phase electric supply. To the front of the unit is a small gated yard with a further enclosed yard to the rear of the property.

### **Additional Images**