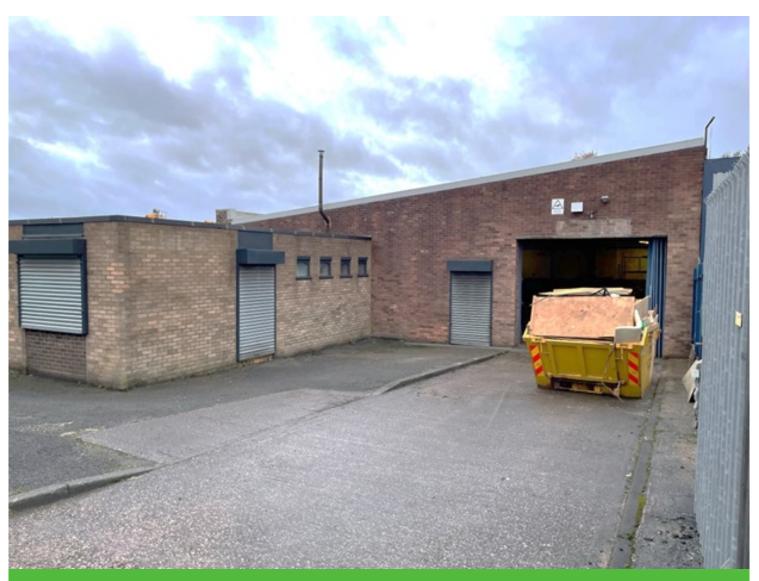

#### Location

The property is located on Spring Lane, Willenhall between Ashmore Lake Road and Sandbeds Road. The surrounding area is predominantly industrial, with a large residential catchment in close proximity.

#### Description

The detached warehouse is of brick construction with a steel trussed, mono pitch roof surmounted by lined steel profile sheeting with translucent roof sheets. Internally the unit comprises a large open plan space with concertina loading door, an eaves height of 3.1m with offices, W.C. and kitchen facilities, the unit also benefits from a 3 phase electric supply. To the front of the unit is a small gated yard with a further enclosed yard to the rear of the property.

#### Accommodation

All areas are approximate and measured on a gross internal basis.

Warehouse 300.00sq.m / 3,229sq.ft

Office block 53.68sq.m / 577sq.ft

Total 353.68sq.m / 3,807sq.ft