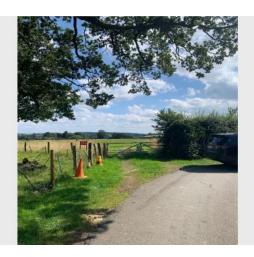

# **Description**

The land has direct access off Green Lane via a metal field gate and is secured by a mix of hedge, stock proof and post and rail fencing. The field is relatively level and regular in shape and was re-seeded approximately 6 years ago and has only in recent years been cut for hay, in addition there is also a small field shelter. Whilst there are no mains supplies serving the site, there is an electricity pylon with transformer on the field boundary and we are advised that mains water is in the road.

# Additional Images