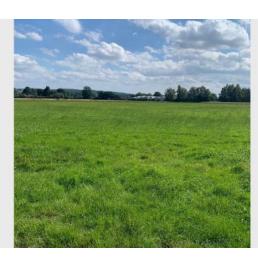

# **Description**

The land has direct access off Green Lane via a metal field gate and is secured by a mix of hedge, stock proof and post and rail fencing. The field is relatively level and regular in shape and was re-seeded approximately 6 years ago and has only in recent years been cut for hay, in addition there is also a small field shelter. Whilst there are no mains supplies serving the site, there is an electricity pylon with transformer on the field boundary and we are advised that mains water is in the road.

# Size

The field measures approximately 9.5 acres (3.84ha)