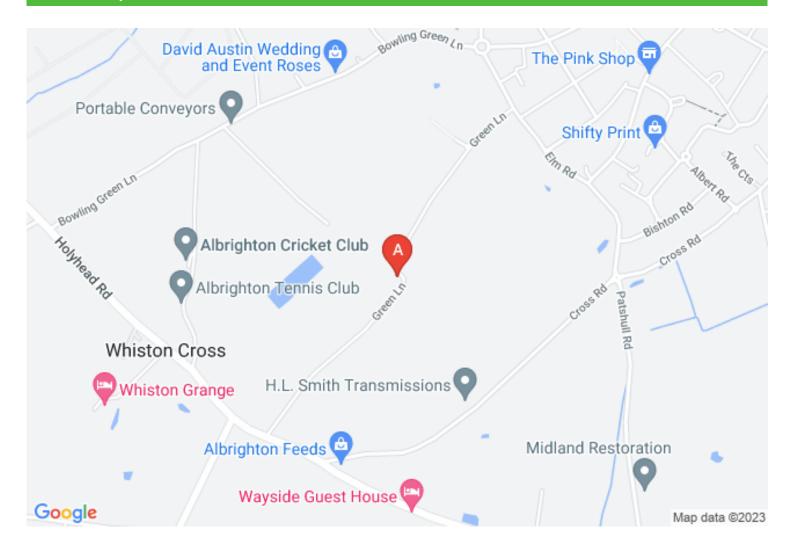

### Location

The land is located on Green Lane, just off the A464 Holyhead Road approximately 0.5 miles from Albrighton village centre. Wolverhampton is approximately 7 miles to the south east and Telford 6.5 miles to the north west. Junction 3 of the M54 is 2 miles north, providing excellent links to Shrewsbury, Birmingham and the greater Midlands motorway network.

# **Location Map**