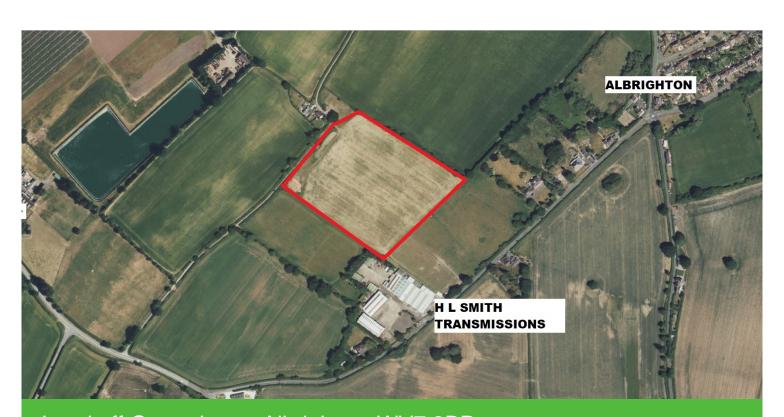

### Location

The land is located on Green Lane, just off the A464 Holyhead Road approximately 0.5 miles from Albrighton village centre. Wolverhampton is approximately 7 miles to the south east and Telford 6.5 miles to the north west. Junction 3 of the M54 is 2 miles north, providing excellent links to Shrewsbury, Birmingham and the greater Midlands motorway network.

# **Location Map**