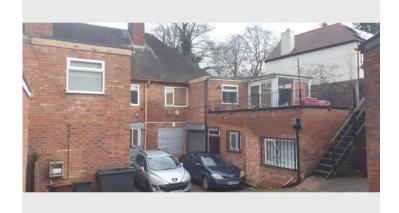

#### **Description**

The property comprises three shops, two self contained flats and a warehouse to the rear.

There is a forecourt to the front and there is vehicle access to the rear.

#### **Accommodation**

The property comprises three shops, two self contained flats and a warehouse to the rear.

Shop 281a 240 sq ft 880 sq ft (sales 468, Shop 281 ancillary 412) 500 sq ft (sales 375, Shop 283 ancillary 125) Flat 1 2 bed, living, kitchen, bathroom 2 bed, living, kitchen, Flat 2 bathroom Rear Warehouse 730 sq ft