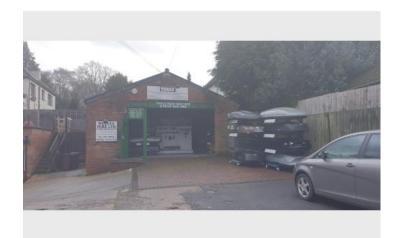

#### **Description**

The property comprises three shops, two self contained flats and a warehouse to the rear.

There is a forecourt to the front and there is vehicle access to the rear.

#### **Accommodation**

The property comprises three shops, two self contained flats and a warehouse to the rear.

Shop 281a 240 sq ft 880 sq ft (sales 468, Shop 281 ancillary 412) 500 sq ft (sales 375, Shop 283 ancillary 125) Flat 1 2 bed, living, kitchen, bathroom 2 bed, living, kitchen, Flat 2 bathroom Rear Warehouse 730 sq ft