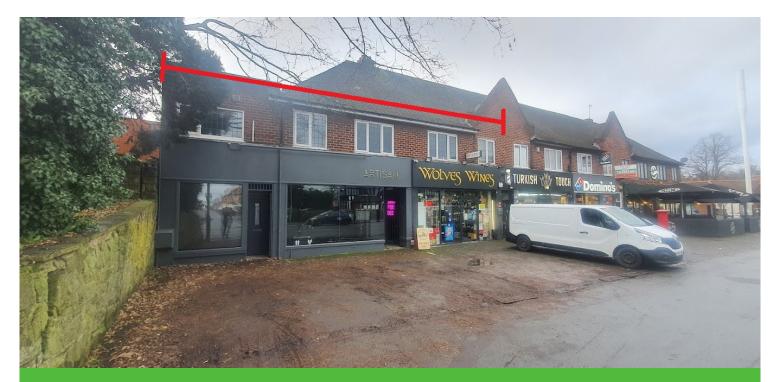

#### Location

The property is located on the west of Wolverhampton within an affluent district and sought after neighbourhood parade.

#### **Description**

The property comprises three shops, two self contained flats and a warehouse to the rear.

There is a forecourt to the front and there is vehicle access to the rear.

#### **Accommodation**

The property comprises three shops, two self contained flats and a warehouse to the rear.

Shop 281a 240 sq ft 880 sq ft (sales 468, Shop 281 ancillary 412) 500 sq ft (sales 375, Shop 283 ancillary 125) Flat 1 2 bed, living, kitchen, bathroom 2 bed, living, kitchen, Flat 2 bathroom Rear Warehouse 730 sq ft