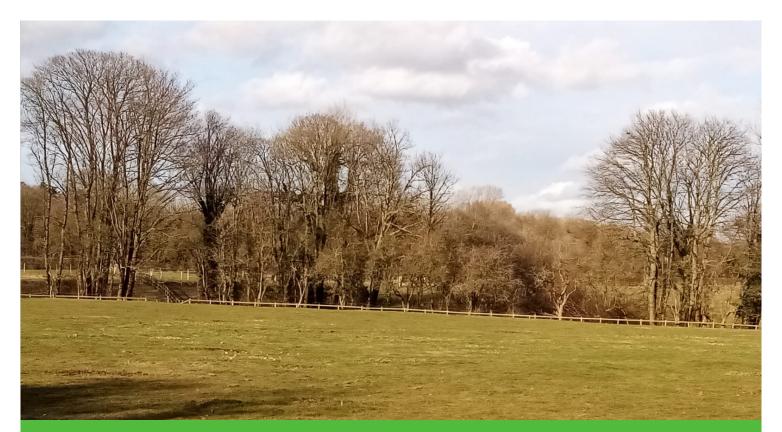

### Description

The land has direct access off the A41 via a metal field gate and the boundaries are well fenced with a mix of established hedging and post and rail. The field is generally level and laid to grass and until recently has been used for grazing. There is provision for both water and electric from a shared supply.

## Size

Approximately 4.6 acres.

See plan showing area coloured blue