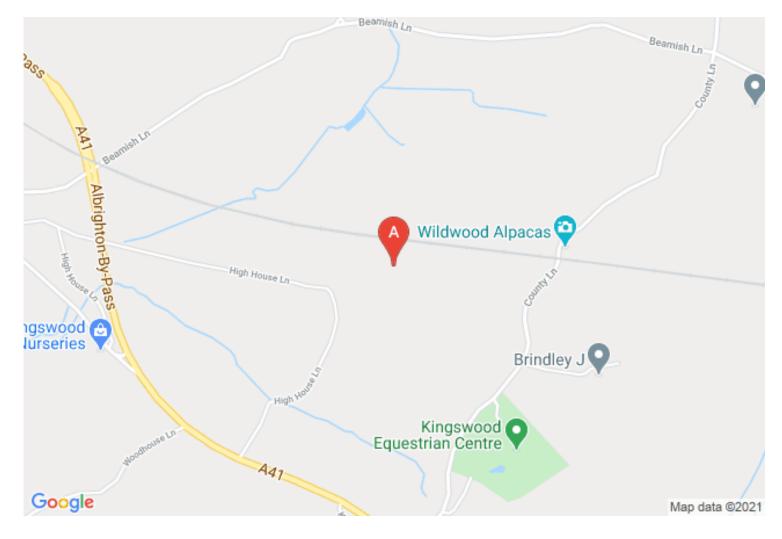

### Location

The land is located on the A41, a short distance from the centre of Albrighton which, offers a a wide range of local facilities. Wolverhampton is approximately 6 miles south east and junction 3 of the M54 is 2.5 miles north west providing excellent links to Shrewsbury, Birmingham and the greater Midlands motorway network.