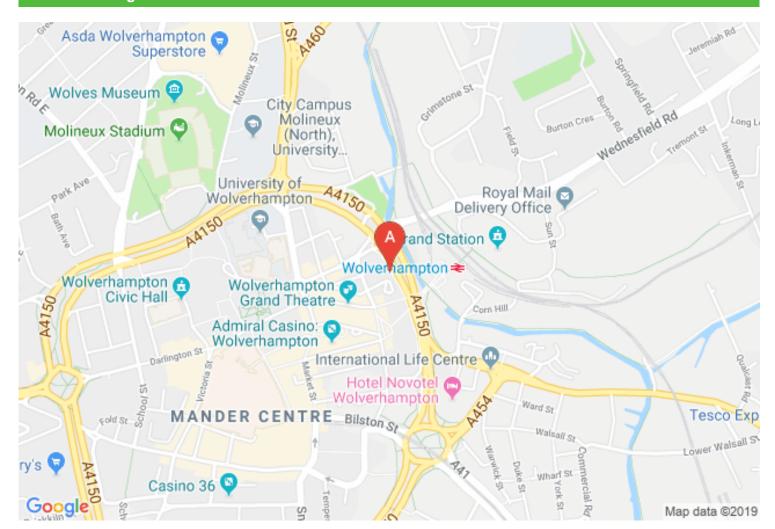

## Location

Overlooking Wolverhampton ring road, adjacent to the bus station and opposite the railway station.