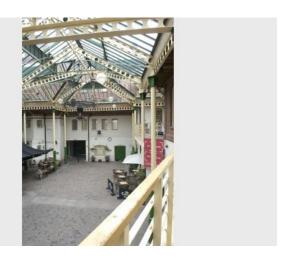

# **Description**

Conversion of character landmark building to high class offices. The site also houses the lighthouse cinema and a bar and cafe.